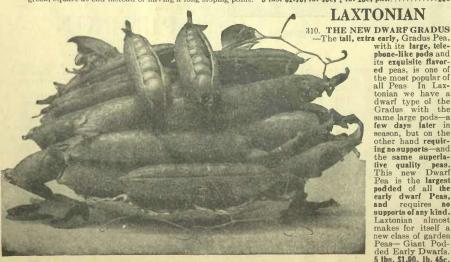

# MAIN CROP PEAS **RENNIE'S PERFECTION**

220. RENNIE'S QUEEN.-2 feet. Requires to be sown thinly, as pods are produced from the very bottom of the plant to top. Rich, buttery, marrow-like flavor. 5 lbs. \$1.50, lb. 35c, 1 lb. pkt. ...10c